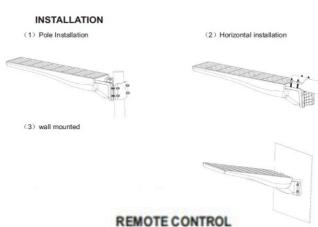

## **Product Features**

- One operation mode:
   Dimmed Brightness (15%)
   until motion activated (100%)
- ☐ 3 Installation options
- ☐ Automatic night time operation
- Remote control
- □ Waterproof (IP65)
- High Strength fire proof anti UV PC