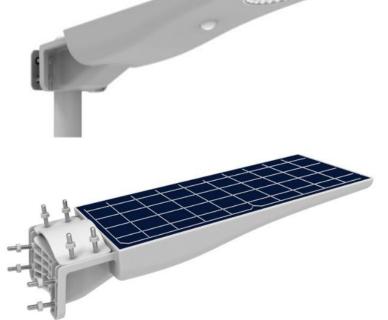

## Solar Street Light – 20W

Model: HL-1504

Harbour Lighting's solar street light is a simple solution to provide lighting to an area with no operational costs by using power free from the The solar area lights range is fully flexible for most lighting needs.

| SPECIFICATION         |                                |
|-----------------------|--------------------------------|
| Part Number           | HL-1504                        |
| Colour                | 5500K                          |
| Lumen (lm) – Full     | 2500lm                         |
| Light Source          | LED                            |
| Beam Angle            | 120°                           |
| Power Requirement     | Solar panel north facing       |
| Power Consumption     | 20W                            |
| Battery Type          | Lifepo4 Battery                |
| Charging time         | 6-8 Hours of bright sunlight   |
| Redundancy            | ~ 3 Days +                     |
| Housing               | High Strength fire proof UV PC |
| Operation Temperature | -20°C~+60°C                    |
| Light Dimension (mm)  | 506 (L) × 183(H) × 80(D)       |
| MountingHeight        | 3-6 Metres                     |
| PIR                   | Up to 12metres                 |
| LightWeight           | 1.8kg                          |
| Warranty              | 3 year                         |